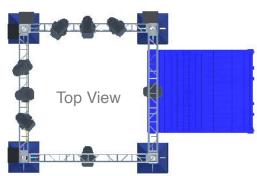

#### The Basic Kit includes

- 12 x 12 truss structure with integrated pixel-controlled lighting
- Up to 14 intelligent moving lights with infinite color possibilities, animation effects, zoom effects and 13+ patterns per fixtures
- 12+ interactive games
- Proprietary programming, interactive software and hardware and speakers
- Secure mobile control center
- 24-Hour Technical Support