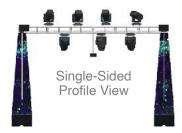

# **Linear Kit Option includes**

The Luminous Terrain Linear Guest Experience has intuitive play and gamification while activating any path. It is family-friendly, can be played alone or in groups. Using a unique goalpost design, Luminous Terrain Linear spans the path, leaving it free and clear for quests to walk, run or stroll through the uniquely repeatable experience as the guests interact differently each time they play the various games. It is instruction free - nothing to read - no scenery needed with intuitive play that crosses cultural barriers and generations. Luminous Terrain Linear is fully ADA-compliant.

#### The Linear Kit includes

Top Views

- 12' x 20' goalpost truss structure with integrated pixel-controlled lighting (single-sided and double-sided)
- Up to 10 intelligent moving lights with infinite color possibilities, animation effects, zoom effects and 13+ patterns per fixtures
- 12+ interactive games along a 20' x 50' interactive path (per goalpost)
- Proprietary programming, interactive software and hardware and speakers
- Secure mobile control center
- 24-Hour Technical Support