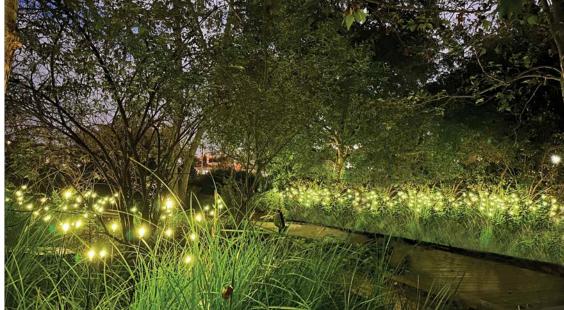

# LIGHT SPRITES® **Companion Experience**

Light Sprites® is a sophisticated lighting system that can transform any space, indoor or out, into a uniquely immersive environment. Light Sprites® has the ability to emulate fireflies, fireworks, the night sky, a flurry of magic fairy dust, imaginative wayfinding, and just about anything your imagination can conjure up. It is a hands-free interactive family entertainment feature that will compliment any existing space, offering your guests in the moment interactions, be they changes in the environment or responding directly to guests' actions.

Lite Sprites® can be easily added to Luminous Terrain as a companion experience to provide even more magic, interactivity and fun!