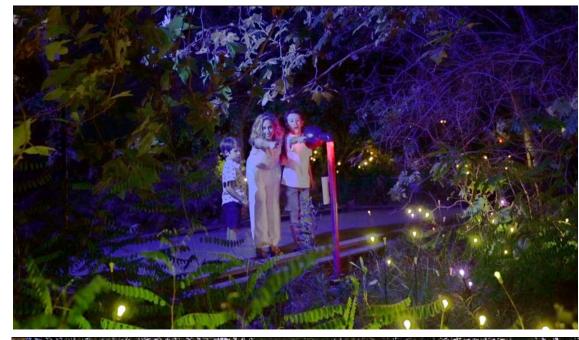

# LIGHT SPRITES® **Companion Experience**

Light Sprites® is a sophisticated lighting system that can transform any space, indoor or out, into a uniquely immersive environment. Light Sprites® has the ability to emulate fireflies, fireworks, the night sky, a flurry of magic fairy dust, imaginative wayfinding, and just about anything your imagination can conjure up. It is a hands-free interactive family entertainment feature that will compliment any existing space, offering your guests in the moment interactions, be they changes in the environment or responding directly to guests' actions.

Lite Sprites® can be easily added to Luminous Terrain as a companion experience to provide even more magic, interactivity and fun!