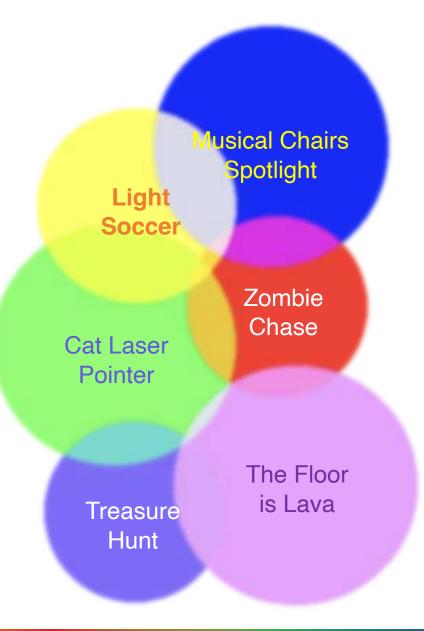

# The Magic

Each LTS has a dozen plus interactive games that are revealed by the number of guests present and their movements. Each new game is discovered through the guests' intuitive play with the lights and with each other. Whether 1 guest or 60, our magic is so potent that it can tell one player from another and track the movements of each guest individually. Our magical technology can see a guest running and chase them with a spotlight, if they jump into the center of the spotlight, we will know that too and the light will react to the guests jumping. The minute the guests enter the playing field, the Game is On!

#### The Basic Kit includes

- 12 x 12 truss structure with integrated pixel-controlled lighting
- Up to 14 intelligent moving lights with infinite color possibilities, animation effects, zoom effects and 13+ patterns per fixtures
- 12+ interactive games
- Proprietary programming, interactive software and hardware and speakers
- Secure mobile control center
- 24-Hour Technical Support