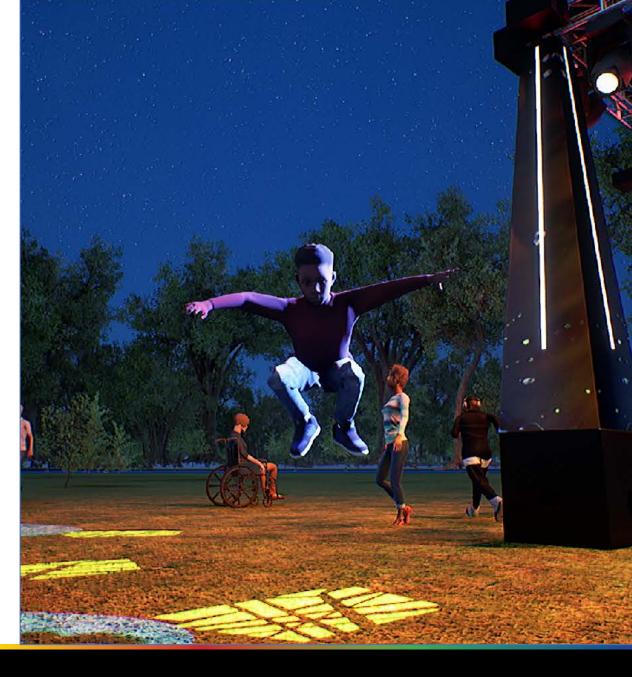

# The Magic

Each LTS has a dozen plus interactive games that are revealed by the number of guests present and their movements. Each new game is discovered through the guests' intuitive play with the lights and with each other. Whether 1 guest or 60, our magic is so potent that it can tell one player from another and track the movements of each guest individually. Our magical technology can see a guest running and chase them with a spotlight, if they jump into the center of the spotlight, we will know that too and the light will react to the guests jumping. The minute the guests enter the playing field, the Game is On!

# The Guest Experience

The Luminous Terrain Guest Experience has intuitive play and gamification. It is family-friendly, can be played alone, or with up to 60 people in groups or teams. It is instruction free - nothing to read - no scenery needed with intuitive play that crosses cultural barriers and generations. Uniquely repeatable as the guests interact differently each time they play the various games. Walk, run, stroll and roll: Luminous Terrain is fully ADA compliant.