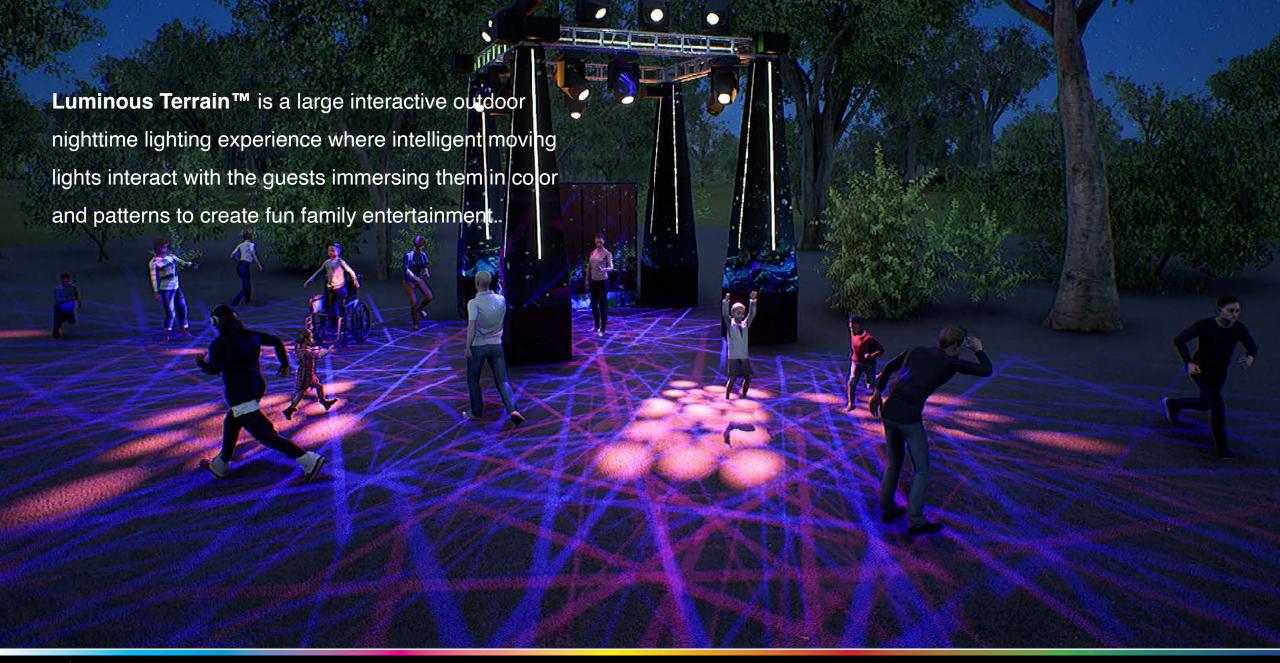

### **How Does It Work?**

The Luminous Terrain System [LTS] masterfully blends lights, speakers and interactive wizardry on an attractive freestanding truss structure.

Using computer vision and machine learning, our interactive software can distinguish each individual guest and react to their movements within the playing field.

The result is an immersive playfield where colors and patterns, given extra personality by a dynamic soundscape, are eager and charismatic playmates to the human guests.

# **Living Light**

Luminous Terrain<sup>™</sup> is so intuitive that the guests and lights will appear to "SEE and PLAY" with each other.