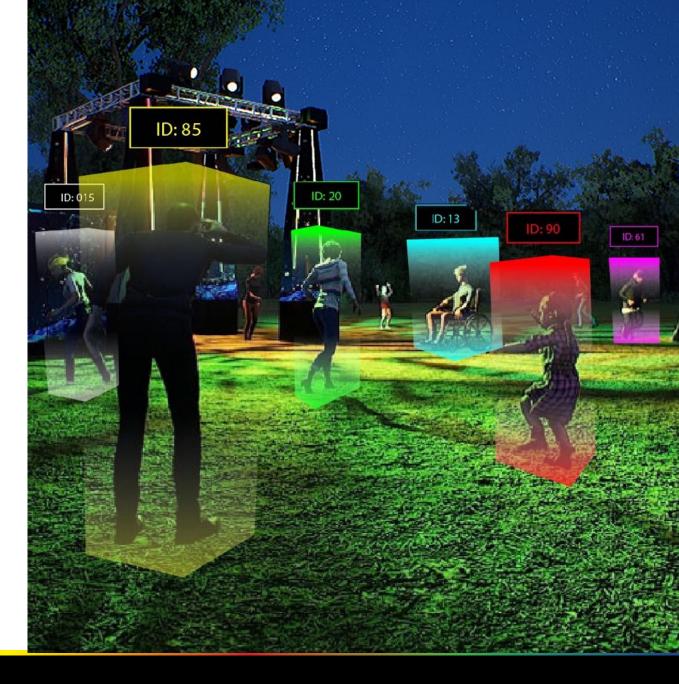

# The Magic

Each LTS has a dozen plus interactive games that are revealed by the number of guests present and their movements. Each new game is discovered through the guests' intuitive play with the lights and with each other. Whether 1 guest or 60, our magic is so potent that it can tell one player from another and track the movements of each guest individually. Our magical technology can see a guest running and chase them with a spotlight, if they jump into the center of the spotlight, we will know that too and the light will react to the guests jumping. The minute the guests enter the playing field, the Game is On!

# The Guest Experience

The Luminous Terrain Guest Experience has intuitive play and gamification. It is family-friendly, can be played alone, or with up to 60 people in groups or teams. It is instruction free - nothing to read - no scenery needed with intuitive play that crosses cultural barriers and generations. Uniquely repeatable as the guests interact differently each time they play the various games. Walk, run, stroll and roll: Luminous Terrain is fully ADA compliant.

### **How Does It Work?**

The Luminous Terrain System [LTS] masterfully blends lights, speakers and interactive wizardry on an attractive freestanding truss structure.

Using computer vision and machine learning, our interactive software can distinguish each individual guest and react to their movements within the playing field.