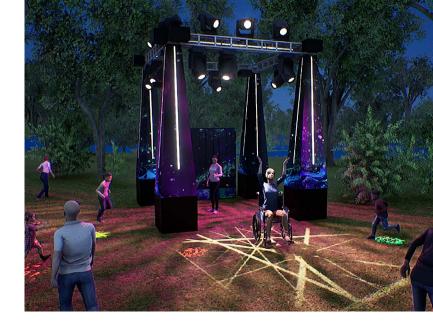

# Let's Play!

Guests are immersed in the experience as active participants who use their own actions and movements to determine the outcomes all while playing individually or together as a group. Through a combination of free play and organized game play we empower each guest to become a part of the show. In its essence...Luminous Terrain™ is about ACTIVATION, DISCOVERY, EMPOWERMENT, HUMAN INTERACTION and PLAY!

# The Magic

Each LTS has a dozen plus interactive games that are revealed by the number of guests present and their movements. Each new game is discovered through the guests' intuitive play with the lights and with each other. Whether 1 guest or 60, our magic is so potent that it can tell one player from another and track the movements of each guest individually. Our magical technology can see a guest running and chase them with a spotlight, if they jump into the center of the spotlight, we will know that too and the light will react to the guests jumping. The minute the guests enter the playing field, the Game is On!

# The Guest Experience

The Luminous Terrain Guest Experience has intuitive play and gamification. It is family-friendly, can be played alone, or with up to 60 people in groups or teams. It is instruction free - nothing to read - no scenery needed with intuitive play that crosses cultural barriers and generations. Uniquely repeatable as the guests interact differently each time they play the various games. Walk, run, stroll and roll: Luminous Terrain is fully ADA compliant.

### **How Does It Work?**

The Luminous Terrain System [LTS] masterfully blends lights, speakers and interactive wizardry on an attractive freestanding truss structure.

Using computer vision and machine learning, our interactive software can distinguish each individual guest and react to their movements within the playing field.