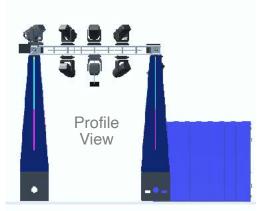

#### The Basic Kit includes

- 12 x 12 truss structure with integrated pixel-controlled lighting
- Up to 14 intelligent moving lights with infinite color possibilities, animation effects, zoom effects and 13+ patterns per fixtures
- 12+ interactive games
- Proprietary programming, interactive software and hardware and speakers
- Secure mobile control center
- 24-Hour Technical Support