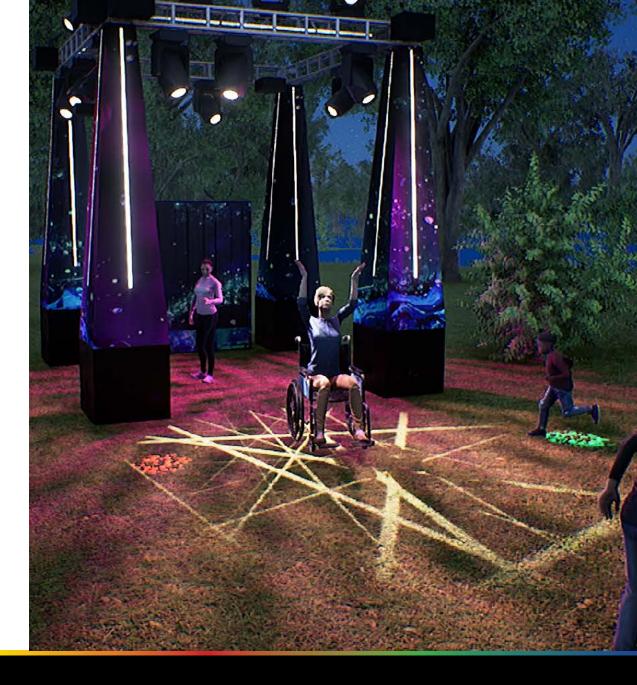

# The Guest Experience

The Luminous Terrain Guest Experience has intuitive play and gamification. It is family-friendly, can be played alone, or with up to 60 people in groups or teams. It is instruction free - nothing to read - no scenery needed with intuitive play that crosses cultural barriers and generations. Uniquely repeatable as the guests interact differently each time they play the various games. Walk, run, stroll and roll: Luminous Terrain is fully ADA compliant.

### The Basic Kit includes

The Luminous Terrain Guest Experience has intuitive play and gamification. It is family-friendly, can be played alone, or with up to 60 people in groups or teams. It is instruction free - nothing to read no scenery needed with intuitive play that crosses cultural barriers and generations. Uniquely repeatable as the guests interact differently each time they play the various games. Walk, run, stroll and roll: Luminous Terrain is fully ADA compliant.