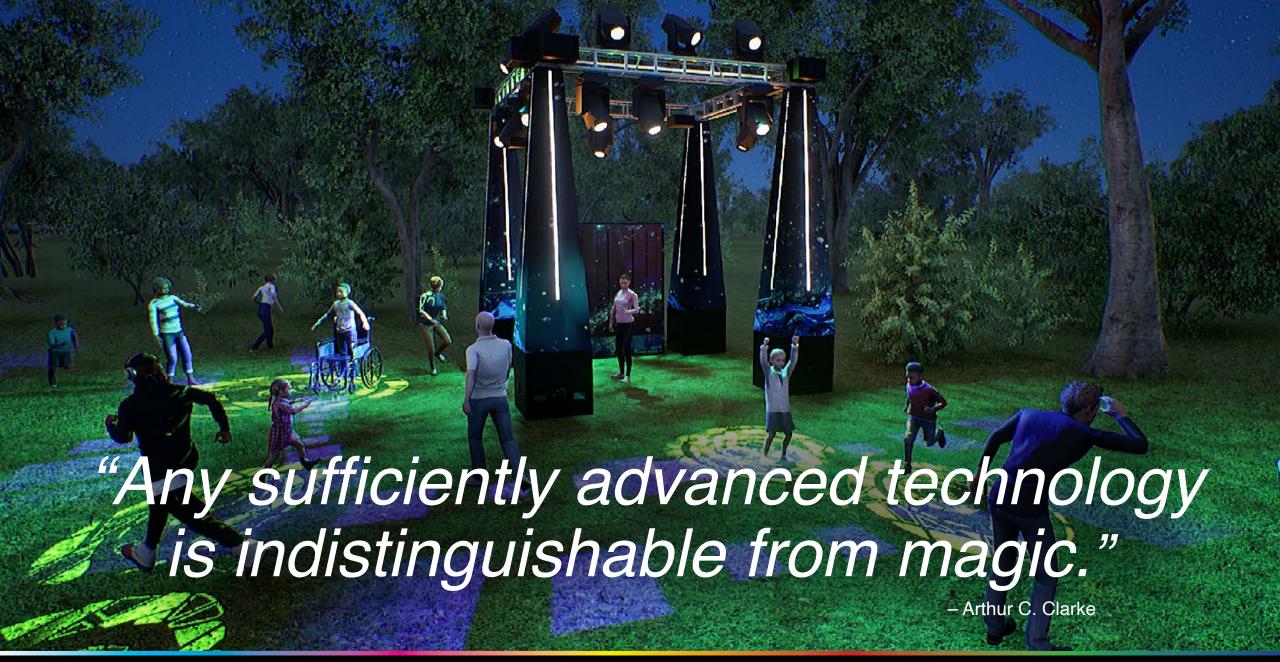

# The Magic

Each LTS has a dozen plus interactive games that are revealed by the number of guests present and their movements. Each new game is discovered through the guests' intuitive play with the lights and with each other. Whether 1 guest or 60, our magic is so potent that it can tell one player from another and track the movements of each guest individually. Our magical technology can see a guest running and chase them with a spotlight, if they jump into the center of the spotlight, we will know that too and the light will react to the guests jumping. The minute the guests enter the playing field, the Game is On!

### **How Does It Work?**

The Luminous Terrain System [LTS] masterfully blends lights, speakers and interactive wizardry on an attractive freestanding truss structure.

Using computer vision and machine learning, our interactive software can distinguish each individual guest and react to their movements within the playing field.

# **Living Light**

Luminous Terrain<sup>™</sup> is so intuitive that the guests and lights will appear to "SEE and PLAY" with each other.