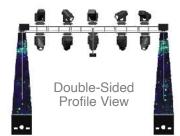

# **Linear Kit Option includes**

The Luminous Terrain Linear Guest Experience has intuitive play and gamification while activating any path. It is family-friendly, can be played alone or in groups. Using a unique goalpost design, Luminous Terrain Linear spans the path, leaving it free and clear for quests to walk, run or stroll through the uniquely repeatable experience as the guests interact differently each time they play the various games. It is instruction free - nothing to read - no scenery needed with intuitive play that crosses cultural barriers and generations. Luminous Terrain Linear is fully ADA-compliant.

#### The Linear Kit includes

Top Views

- 12' x 20' goalpost truss structure with integrated pixel-controlled lighting (single-sided and double-sided)
- Up to 10 intelligent moving lights with infinite color possibilities, animation effects, zoom effects and 13+ patterns per fixtures
- 12+ interactive games along a 20' x 50' interactive path (per goalpost)
- Proprietary programming, interactive software and hardware and speakers
- Secure mobile control center
- 24-Hour Technical Support